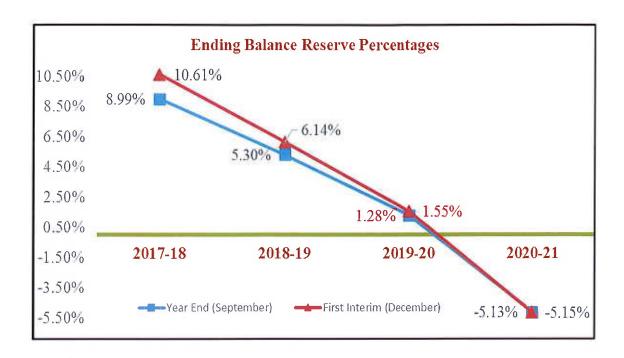

### Reserve Levels Continue to Decrease in the Out-years

As shown in the chart below, the District's ending balance reserve improved from 1.28% to 1.55% in 2019-20, but the trend continues to show a decrease in the out-years. As the District continues to deficit spend, a large portion of the reserves will be consumed in 2018-19 and 2019-20. The statutory reserve requirement for the District is 1% of total expenditures and other financing uses.

# APPENDIX II 2018-19 AND 2019-20 UNRESTRICTED GENERAL FUND (OUT-YEAR BUDGET PROJECTIONS)

The chart below provides an updated multi-year projection as of using data First Interim:

| (Dollars in Millions)                     | 2017-18 | 2018-19   | 2019-20   |
|-------------------------------------------|---------|-----------|-----------|
| Non-Cumulative Ending Balance @Year-End   |         | (\$277.7) | (\$297.3) |
| Ending Balance @ Year-End                 | \$595.3 | \$317.6   | \$20.3    |
| Reserve Levels Percentage @ Year-End      | 8.99%   | 5.30%     | 1.28%     |
| Changes from Year-End to First Interim    | \$89.8  | (\$34.1)  | (\$37.4)  |
| Non-cumulative balance @First Interim     |         | (\$311.8) | (\$334.6) |
| Revised Ending Balance @ First Interim    | \$685.1 | \$373.2   | \$38.6    |
| Reserve Levels Percentage @ First Interim | 10.61%  | 6.14%     | 1.55%     |